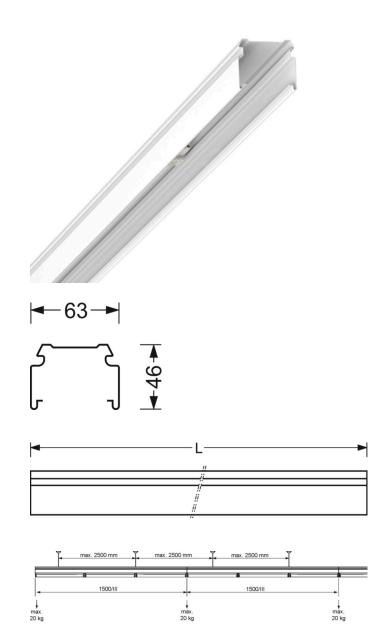

## **ELECTRICAL ENGINEERING**

46 mm

| Wiring                 |                  |                 | 5x2.5mm²                          |
|------------------------|------------------|-----------------|-----------------------------------|
| MECHANI                | cs               |                 |                                   |
| Housing colour         |                  |                 | traffic white RAL 9016            |
| Dimensions (LxWxH/DxH) |                  |                 | 4605mm x 63mm x 46mm              |
| Weight (net)           |                  |                 | 4.8kg                             |
| Type of installation   |                  |                 | Mounting rail system installation |
| Dimension              | าร               |                 |                                   |
| L<br>B                 | 4605 mm<br>63 mm | Length<br>Width |                                   |

Height